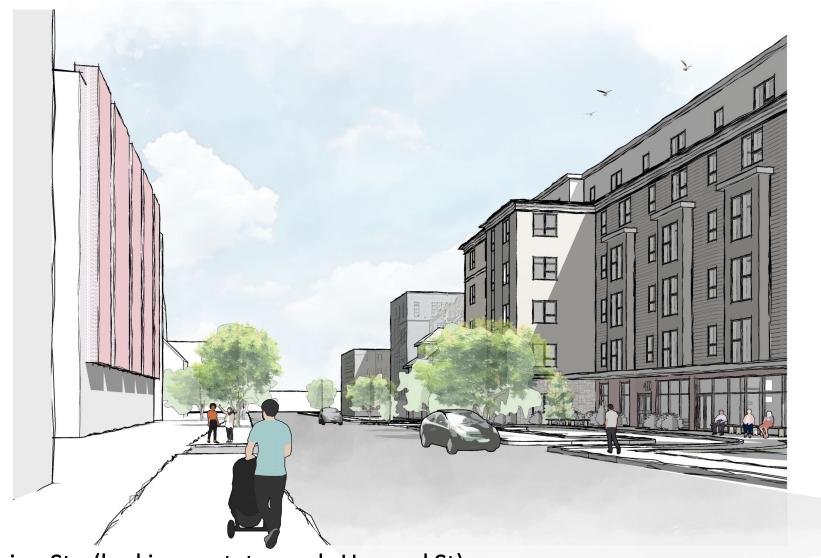

# ARION STREE 6 STORIES PARKING 4 STORIES FOSTER STREET -**Proposed Site** VERNON STREET

View along Marion St - (looking east, towards Harvard St)

View along Marion St - (looking east, towards Harvard St)