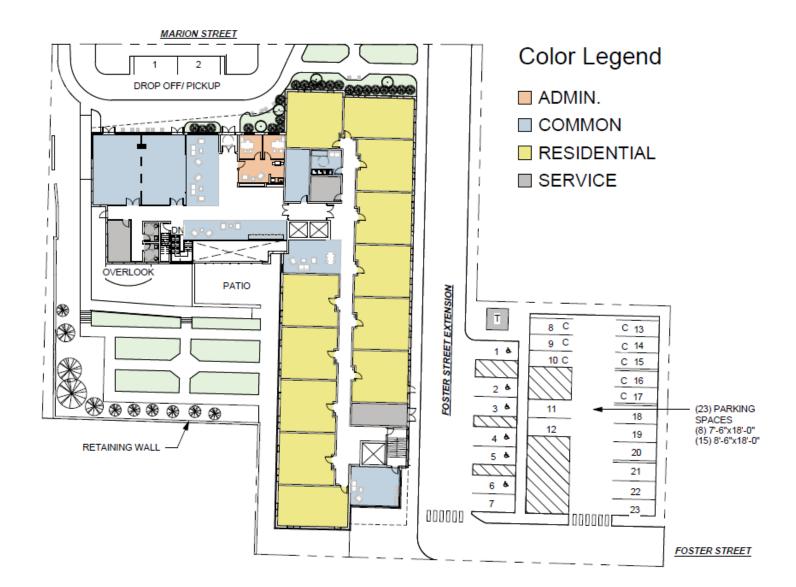

site services
- Exclusively for elderly and disabled persons



#### Project Efforts to Date

- Determination of obsolescence
- Town support and funding (Town Meeting & HAB)
- Team is on board
- Zoning process underway PEL application
- First resident meeting 12/29/20
- Community meeting today 1/13/21







# Existing Site: Col. Floyd











 View along Foster St

 Looking East towards Harvard St



Property Line between 44 Marion St and Col. Floyd



Neighbors at 45 Marion St ... 41 Marion St ... 25 Marion St



# ARION STREE 6 STORIES PARKING 4 STORIES FOSTER STREET -**Proposed Site** VERNON STREET







View along Marion St - (looking east, towards Harvard St)



View along Marion St - (looking east, towards Harvard St)



View along Marion St - (looking west, towards Park St)





### First Floor and Entry



# Garden Level and Courtyard



# Upper Floors Typical Plans

#### Questions?

**Contact Information** 

617-981-9370

colfloyd@brooklinehousing.org

24