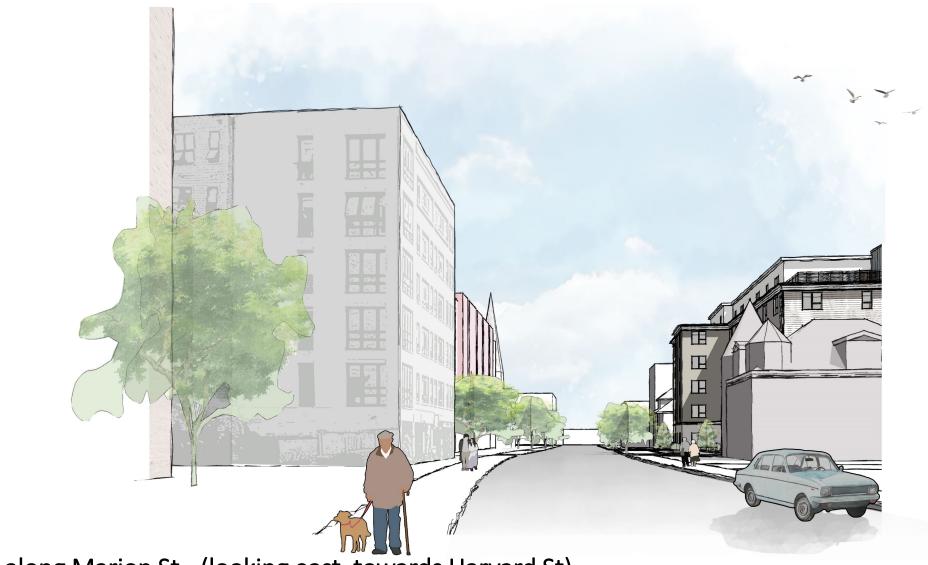

# ARION STREE 6 STORIES PARKING 4 STORIES FOSTER STREET -**Proposed Site** VERNON STREET

View along Marion St - (looking east, towards Harvard St)

View along Marion St - (looking east, towards Harvard St)

View along Marion St - (looking west, towards Park St)