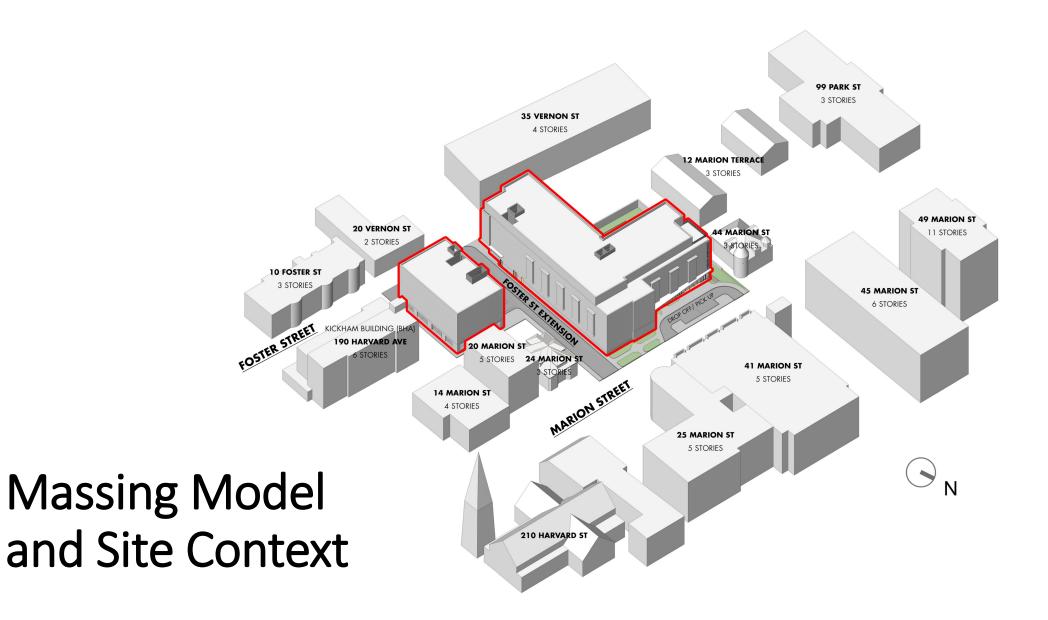

# ARION STREE 6 STORIES PARKING 4 STORIES FOSTER STREET -**Proposed Site** VERNON STREET

View along Marion St - (looking east, towards Harvard St)

View along Marion St - (looking east, towards Harvard St)