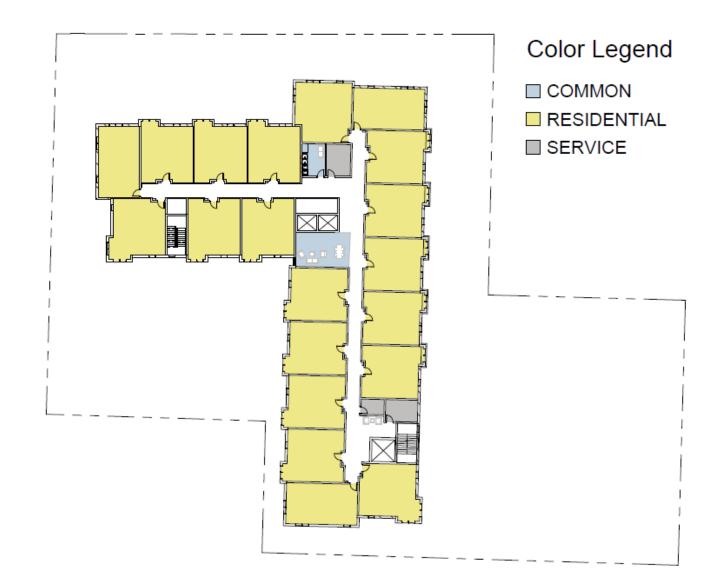

#### Project Efforts to Date

- Determination of obsolescence
- Town support and funding (Town Meeting & HAB)
- Team is on board
- Zoning process underway PEL application
- First resident meeting 12/29/20
- Community meeting today 1/13/21







# Existing Site: Col. Floyd











 View along Foster St

 Looking East towards Harvard St



Property Line between 44 Marion St and Col. Floyd



Neighbors at 45 Marion St ... 41 Marion St ... 25 Marion St



# ARION STREE 6 STORIES PARKING 4 STORIES FOSTER STREET -**Proposed Site** VERNON STREET







View along Marion St - (looking east, towards Harvard St)



View along Marion St - (looking east, towards Harvard St)



View along Marion St - (looking west, towards Park St)





### First Floor and Entry



# Garden Level and Courtyard



# Upper Floors Typical Plans

#### Questions?

**Contact Information** 

617-981-9370

colfloyd@brooklinehousing.org

24