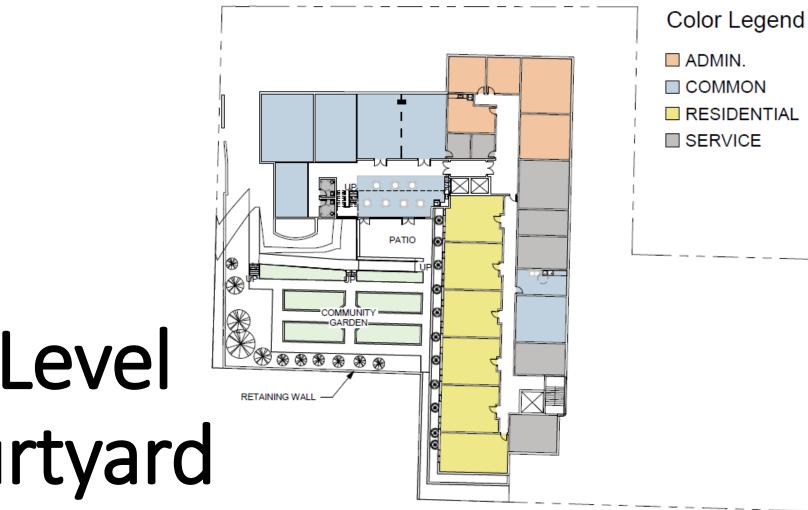

or elderly and disabled persons



#### Project Efforts to Date

- Determination of obsolescence
- Town support and funding (Town Meeting & HAB)
- Team is on board
- Zoning process underway PEL application
- First resident meeting 12/29/20
- Community meeting today 1/13/21







# Existing Site: Col. Floyd











 View along Foster St

 Looking East towards Harvard St



Property Line between 44 Marion St and Col. Floyd



Neighbors at 45 Marion St ... 41 Marion St ... 25 Marion St



# ARION STREE 6 STORIES PARKING 4 STORIES FOSTER STREET -**Proposed Site** VERNON STREET







View along Marion St - (looking east, towards Harvard St)



View along Marion St - (looking east, towards Harvard St)



View along Marion St - (looking west, towards Park St)





### First Floor and Entry



# Garden Level and Courtyard



# Upper Floors Typical Plans

#### Questions?

**Contact Information** 

617-981-9370

colfloyd@brooklinehousing.org

24