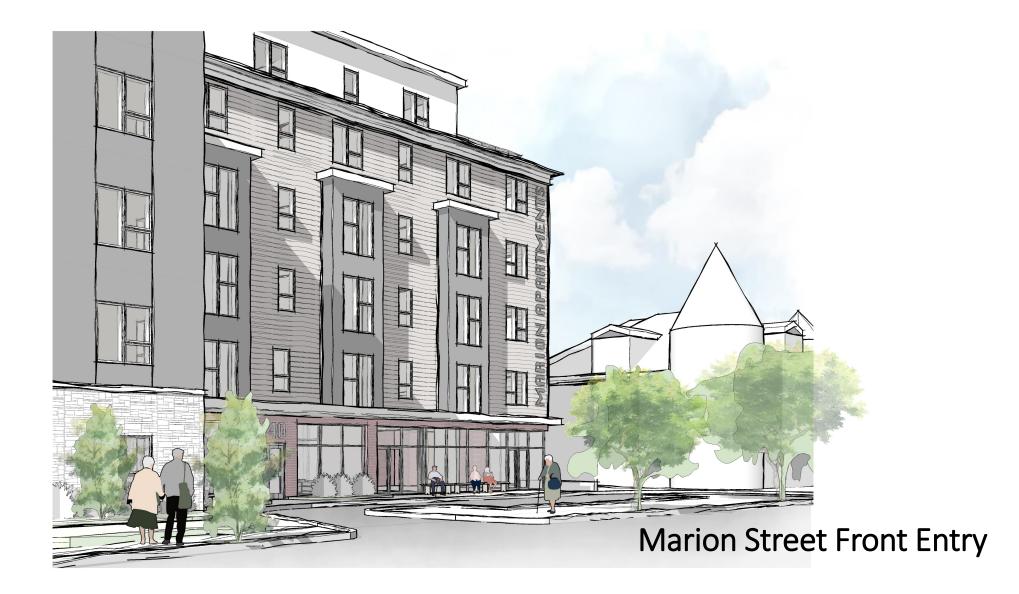

ncludes 115 units of permanent affordable housing - 60 renovated and 55 new units
- Phase II includes an additional 24 new units
- Modern apartments with improved common spaces and on-site services
- Exclusively for elderly and disabled persons



#### Project Efforts to Date

- Determination of obsolescence
- Town support and funding (Town Meeting & HAB)
- Team is on board
- Zoning process underway PEL application
- First resident meeting 12/29/20
- Community meeting today 1/13/21







# Existing Site: Col. Floyd











 View along Foster St

 Looking East towards Harvard St



Property Line between 44 Marion St and Col. Floyd



Neighbors at 45 Marion St ... 41 Marion St ... 25 Marion St



# ARION STREE 6 STORIES PARKING 4 STORIES FOSTER STREET -**Proposed Site** VERNON STREET







View along Marion St - (looking east, towards Harvard St)



View along Marion St - (looking east, towards Harvard St)



View along Marion St - (looking west, towards Park St)





### First Floor and Entry



# Garden Level and Courtyard



# Upper Floors Typical Plans

#### Questions?

**Contact Information** 

617-981-9370

colfloyd@brooklinehousing.org

24