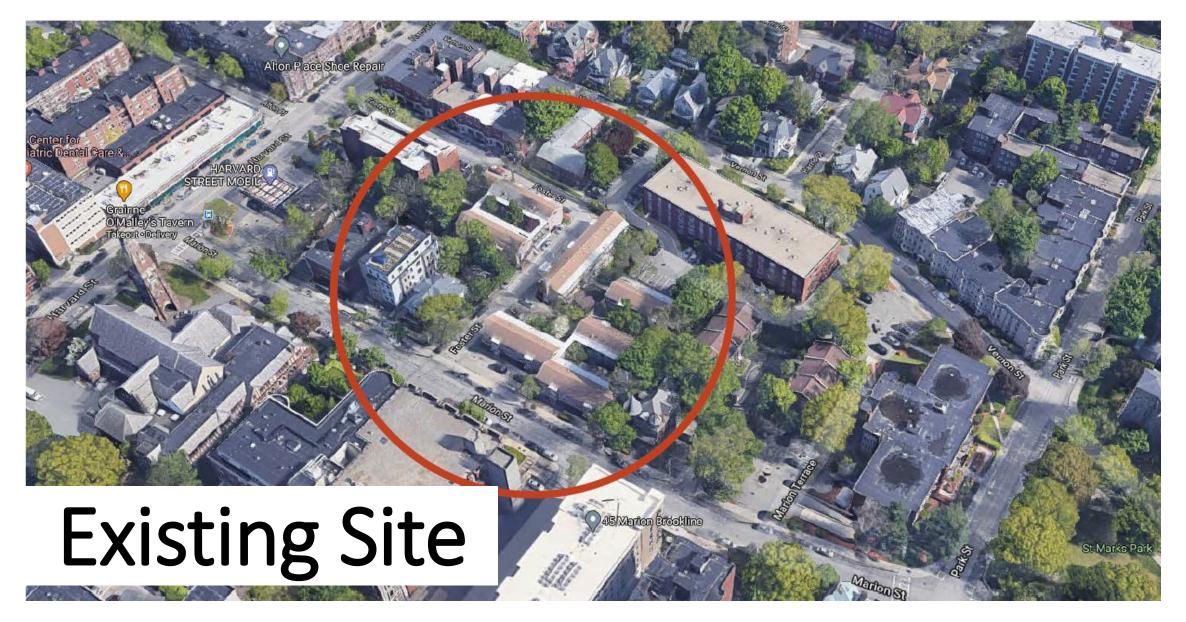

# Existing Site: Col. Floyd

 View along Foster St

 Looking East towards Harvard St

Property Line between 44 Marion St and Col. Floyd

Neighbors at 45 Marion St ... 41 Marion St ... 25 Marion St