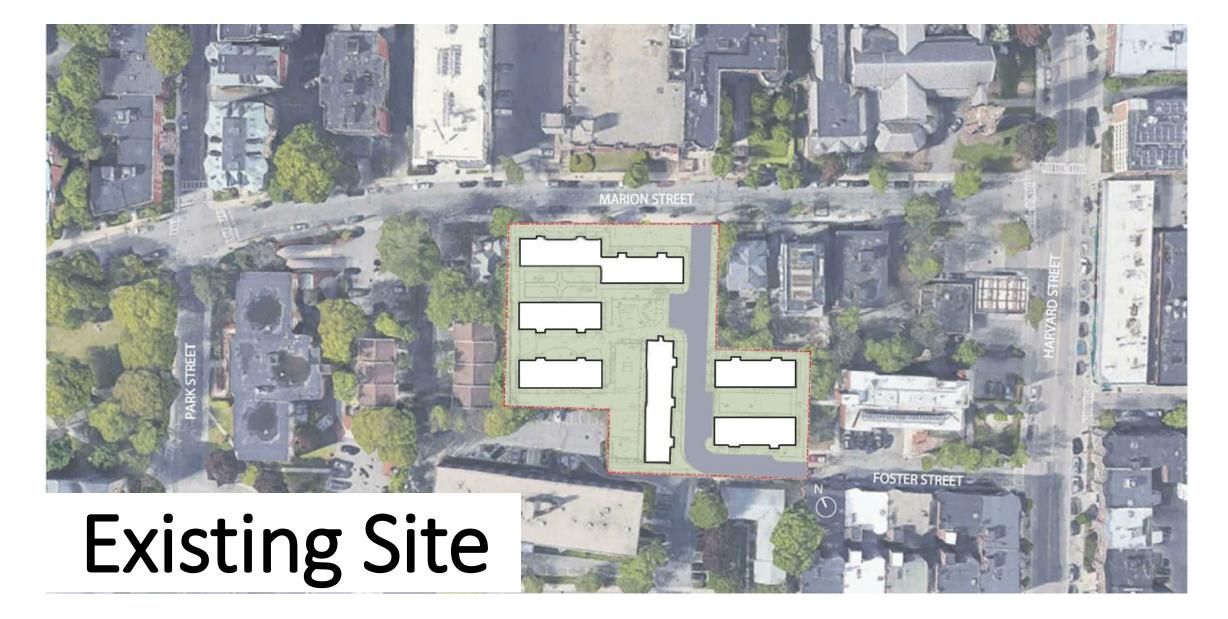

# Existing Site: Col. Floyd

 View along Foster St

 Looking East towards Harvard St

Property Line between 44 Marion St and Col. Floyd

Neighbors at 45 Marion St ... 41 Marion St ... 25 Marion St