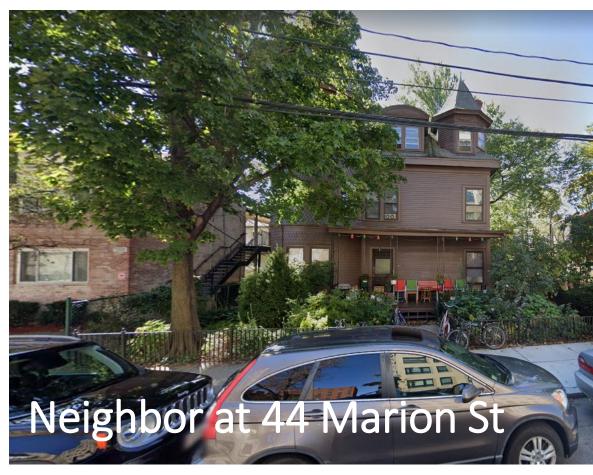

# Existing Site: Col. Floyd

 View along Foster St

 Looking East towards Harvard St

Property Line between 44 Marion St and Col. Floyd

Neighbors at 45 Marion St ... 41 Marion St ... 25 Marion St